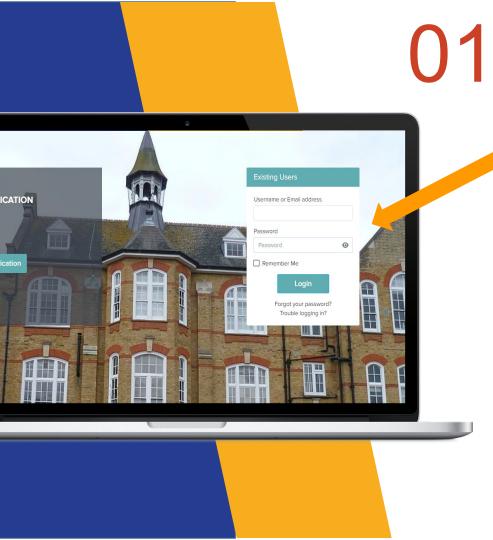

#### **HOW-TO GUIDE**

Login as Existing User

4

LOGIN

Login using your email address & password.

Please check your emails for your username & password or use the "forgot your password" link You will see under additional phases there is a 'My Requests' button to begin with.