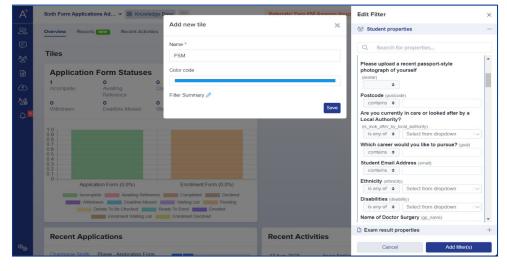

### **Reports & Filters**

Create filters based on your preferences Make dashboard cards to easily view lists Create reports within the platform Save reports & filters to re-run later

| Free  | School Meals                                                                                               |    |
|-------|------------------------------------------------------------------------------------------------------------|----|
| Tiee  |                                                                                                            |    |
| elect | a property to display                                                                                      |    |
|       |                                                                                                            | \$ |
| free  |                                                                                                            |    |
| App   | lication Form Response                                                                                     | -  |
|       | are you on free school meal?<br>is_on_free_school_meal)                                                    |    |
| n     | Date when your child had their free school<br>neal voucher<br>date_when_your_child_had_their_free_school_u |    |
| E     | o you feel your child might be eligible for<br>ree school meals?                                           |    |
| 4     | do vou feel vour child might be eligible for                                                               | -  |