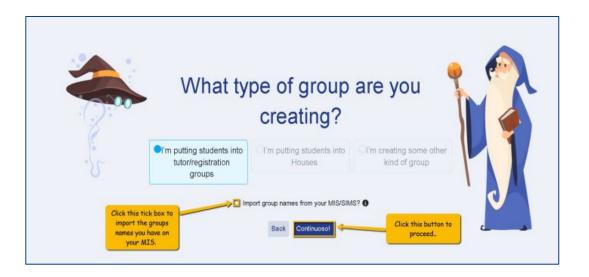

### **Allocate Students**

Use the Sorting Hat feature to allocate students to form groups and houses Email parents to inform them