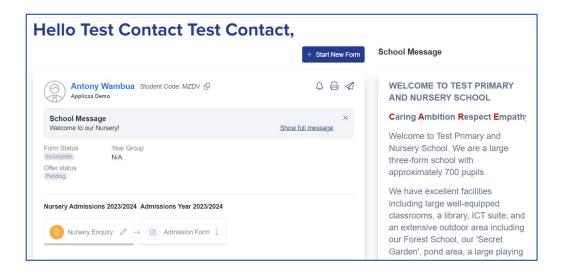

### **Parent Homepage**

Parents are then taken to your homepage when they log in.

You can display the form for them to complete, as well as events, useful documents and a personalised welcome message about your institution.

Parents receive customised email confirmation upon completion