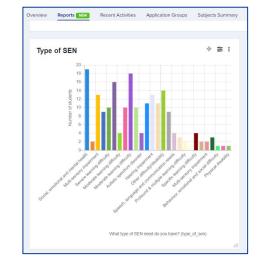

### **Reports & Filters**

Create filters based on your preferences Make dashboard cards to easily view lists Create reports within the platform Save reports & filters to re-run later

| Free  | School Meals                                                                                               |    |
|-------|------------------------------------------------------------------------------------------------------------|----|
| Tiee  |                                                                                                            |    |
| elect | a property to display                                                                                      |    |
|       |                                                                                                            | \$ |
| free  |                                                                                                            |    |
| App   | lication Form Response                                                                                     | -  |
|       | are you on free school meal?<br>is_on_free_school_meal)                                                    |    |
| n     | Date when your child had their free school<br>neal voucher<br>date_when_your_child_had_their_free_school_u |    |
| E     | o you feel your child might be eligible for<br>ree school meals?                                           |    |
| 4     | do vou feel vour child might be eligible for                                                               | -  |