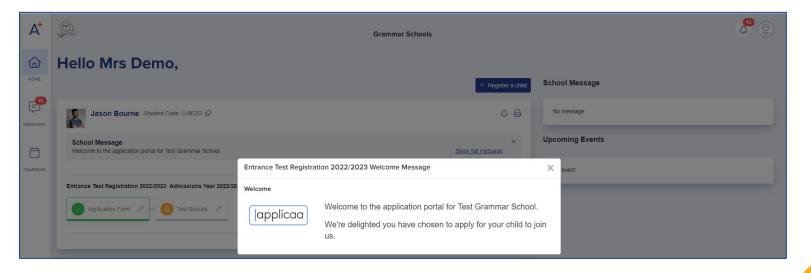

### **Parent Homepage**

Parents are taken to your homepage when they log in.

You can display the form for them to complete, as well as events, useful documents and a personalised welcome message about your institution.