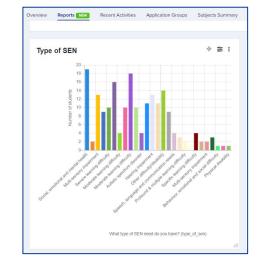

## **Reports & Filters**

Create filters based on your preferences Make dashboard cards to easily view lists Create reports within the platform Save reports & filters to re-run later

| En  | ee School Meals                                                                                             |    |
|-----|-------------------------------------------------------------------------------------------------------------|----|
|     |                                                                                                             |    |
| ele | ect a property to display                                                                                   |    |
|     |                                                                                                             | \$ |
| fre | e                                                                                                           |    |
| A   | pplication Form Response                                                                                    | -  |
|     | Are you on free school meal?<br>(is_on_free_school_meal)                                                    |    |
|     | Date when your child had their free school<br>meal voucher<br>(date_when_your_child_had_their_free_school_i |    |
|     | Do you feel your child might be eligible for<br>free school meals?                                          |    |
| 4   | (do vou feel vour child might be eligible for                                                               | •  |