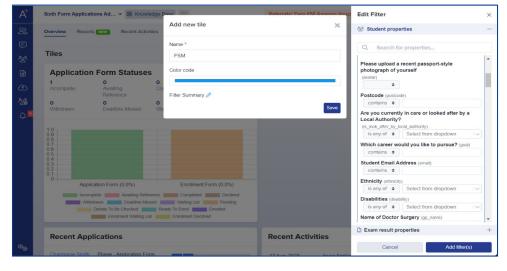

## Add and edit questions

Trigger follow up questions Make questions mandatory Include UDFs

| ☆ / Settings / Student Application Form | / Nursery Enquiry / Child's Basic Details                     |            |          |          |                                                  |              |  |
|-----------------------------------------|---------------------------------------------------------------|------------|----------|----------|--------------------------------------------------|--------------|--|
| ← Child's Basic Details                 |                                                               |            |          |          | 183 Customise Sections Preview Application Forms |              |  |
| Child's Basic Details                   | Child's Basic Details 🥖                                       |            |          | ≫ 5      | Sort Questions +                                 | New Question |  |
| Child's Current Home Address            | Question                                                      | MIS export | Internal | External | Visible on<br>Profile (1)                        | Actions      |  |
| Child's Ethnicity and Background        | Please upload a recent passport-style photograph of the child |            |          |          |                                                  | 00           |  |
| Proficiency in English                  | Child's Forename                                              |            |          |          |                                                  | 10           |  |
| Phones                                  | Child's Preferred Forename                                    |            |          |          |                                                  | 10           |  |
| Other Settings                          | Child's Surname                                               |            |          |          |                                                  | 10           |  |
|                                         | Child's Preferred Surname                                     |            |          |          |                                                  | 00           |  |
|                                         | Child's Middle Name                                           |            |          |          |                                                  | Ø Û          |  |