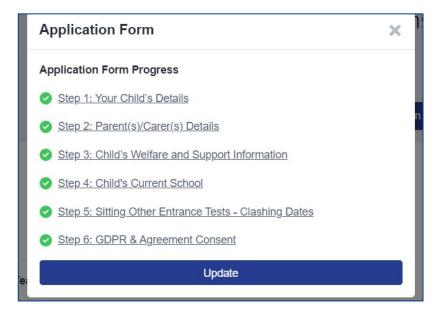

| Child's Gend  | er*                          |    |
|                                                                                                                                            | Male          | ×                            | \$ |
|                                                                                                                                            |               |                              |    |
| Child's Date of Birth*                                                                                                                     | Year group a  | oplied for*                  |    |

Parents receive customised email confirmation upon completion

### **Registration Form**

#### Collect all required data for each child



## **Reports & Filters**

Create filters based on your preferences Make dashboard cards to easily view lists Create reports within the platform Save reports & filters to re-run later

| En  | ee School Meals                                                                                             |    |
|-----|-------------------------------------------------------------------------------------------------------------|----|
|     |                                                                                                             |    |
| ele | ect a property to display                                                                                   |    |
|     |                                                                                                             | \$ |