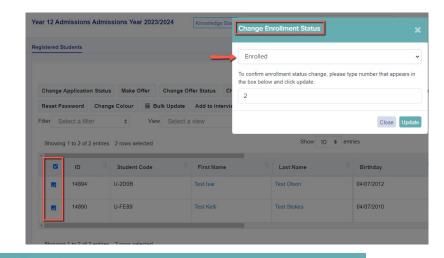

### 2 HOW TO SET IT UP

The first thing you need to do is mark your applicants as "enrolled".

Then click "create new request" on the CTF page, where you can choose whether you want to request CTFs, physical files or both.