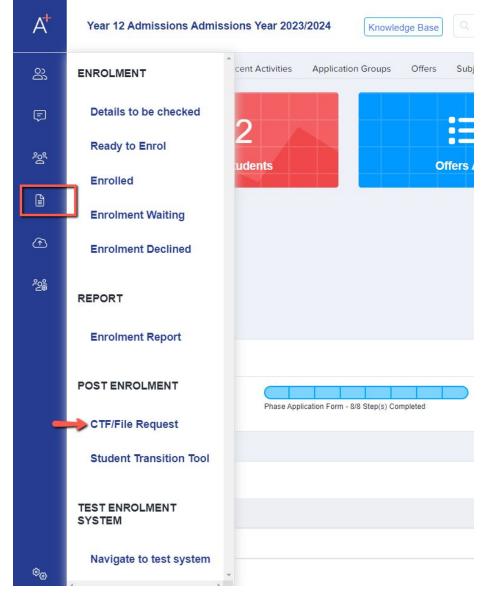

You'll find it here

### 2 HOW TO SET IT UP

The first thing you need to do is mark your applicants as "enrolled".

Then click "create new request" on the CTF page, where you can choose whether you want to request CTFs, physical files or both.