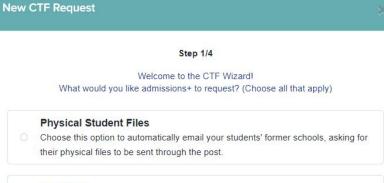

### 2 HOW TO SET IT UP

The first thing you need to do is mark your applicants as "enrolled".

Then click "create new request" on the CTF page, where you can choose whether you want to request CTFs, physical files or both.

#### **CTF** Files

 Choose this option to automatically email your students' former schools to request their electronic files (known as CTF files).

#### Both

Choose this option to automatically email your students' former schools to request both their physical files and CTF files. Add the address for your school, and the details of the best contact at your school for CTFs. If you search by Postcode, it will do an address lookup for you and autofill the other fields.