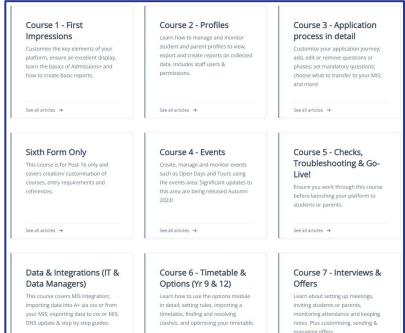

#### Receive vital set up information from CSM

Create your platform, complete onboarding tasks as prompted Read and save the journey overview to note key features for your intake Work through content of course 1 & 2 - estimated time 3-4 hours

#### Complete courses 3 & 4 - estimated 4-6 hours

Customise your form - add & edit questions, include UDFs & lookups

Customise your application journey with Phases & Pathways

Set up your Open Events

For Sixth Forms, the additional course will take another 3-4 hours

#### Complete course 5 - estimated 1-2 hours

Edit email templates, choose which to switch on or off
Learn how to manage communications

Basic troubleshooting for when families begin to use your form