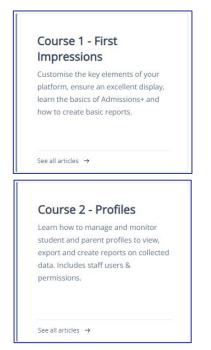

#### Receive vital set up information from CSM

Create your platform, complete onboarding tasks as prompted Read and save the journey overview to note key features for your intake Work through content of course 1 & 2 - estimated time 3-4 hours